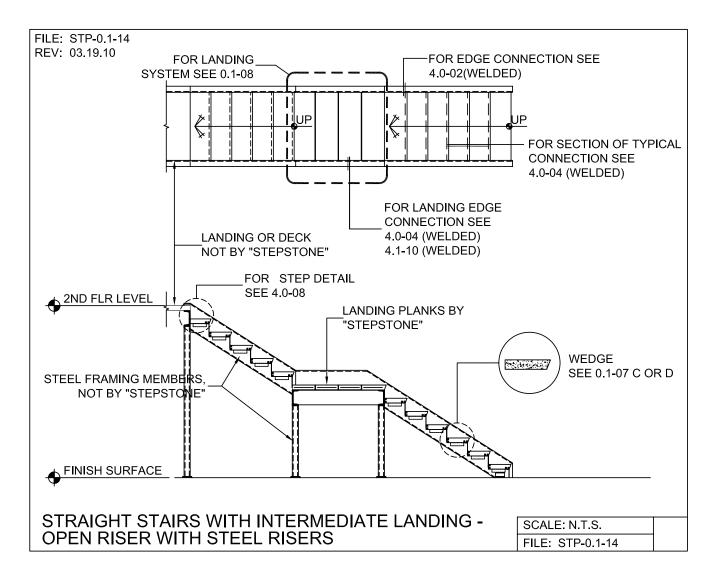

## Steel Stringer System - Support Layouts

PRECAST CONCRETE TREADS, LANDINGS, AND BALCONIES SHOWN ON PLANS SHALL BE FROM THE "STEPTREAD" SYSTEM BY "STEPSTONE, INC." OF GARDENA, CA. FOR STEEL OR WOOD CONSTRUCTION. THE MANUFACTURER IS TO SUPPLY ALL PRECAST CONCRETE PARTS WITH EACH "STEPTREAD" AND FEATURING EITHER CAST IN THREADED INSERTS FOR BOLTING OR AN EMBEDDED BOTTOM WELD PLATE FOR WELDING. ALL REINFORCING AND CONNECTIONS WILL Be zinc plated. Only items noted by "stepstone, inc." shall be furnished by "stepstone, inc." such items SHALL BE INSTALLED BY OTHERS.